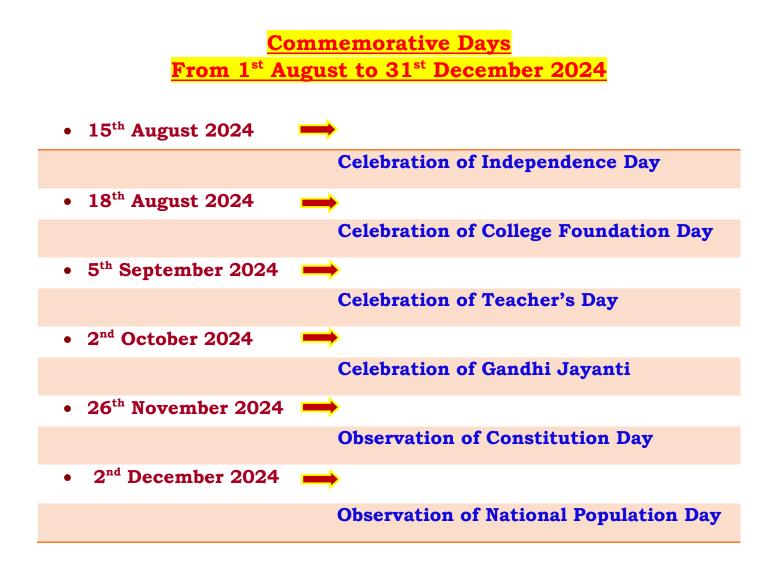

B

B

Ø

G

 $\mathfrak{D}$ 

P

| Date  | Days    | Particulars                    | No. of<br>Class/<br>Working/<br>Exam Days | No. of<br>Holidays | Academic &<br>Other Activities                                         |
|-------|---------|--------------------------------|-------------------------------------------|--------------------|------------------------------------------------------------------------|
| 1-3   | Thu-Sat | Classes                        | 3 Days                                    |                    |                                                                        |
| 4     | Sun     |                                |                                           | 1 Day              | Commencement                                                           |
| 5-10  | Mon-Sat | Classes                        | 6 Days                                    |                    | of UG Classes for<br>1 <sup>st</sup> /3 <sup>rd</sup> /5 <sup>th</sup> |
| 11    | Sun     |                                |                                           | 1 Day              | Semester                                                               |
| 12-14 | Mon-Wed | Classes                        | 3 Days                                    |                    |                                                                        |
| 15    | Thu     | Independence Day               |                                           | 1 Day              |                                                                        |
| 16-17 | Fri-Sat | Classes                        | 2 Days                                    |                    | 19th Assessed                                                          |
| 18    | Sun     |                                |                                           | 1 Day              | <u>18th August</u><br>College<br>Foundation Day                        |
| 19-22 | Mon-Thu | Classes                        | 4 Days                                    |                    |                                                                        |
| 23    | Fri     | Tithi of Sri Sri<br>Madhabdeva |                                           | 1 Day              |                                                                        |
| 24    | Sat     | Class                          | 1 Day                                     |                    |                                                                        |
| 25    | Sun     |                                |                                           | 1 Day              |                                                                        |
| 26    | Mon     | Janmastami                     |                                           | 1 Day              |                                                                        |
| 27-31 | Tue-Sat | Classes                        | 5 Days                                    |                    |                                                                        |

Number of Working Days = 24 Number of Sundays = 04 Number of Holidays including Sundays = 07

| Date  | Days    | Particulars                     | No. of<br>Class/<br>Working/<br>Exam Days | No. of<br>Holidays | Academic &<br>Other<br>Activities |
|-------|---------|---------------------------------|-------------------------------------------|--------------------|-----------------------------------|
| 1     | Sun     |                                 |                                           | 1 Day              |                                   |
| 2-3   | Mon-Tue | Classes                         | 2 Days                                    |                    |                                   |
| 4     | Wed     | Tithi of Srimanta<br>Sankardeva |                                           | 1 Day              |                                   |
| 5-7   | Thu-Sat | Classes                         | 3 Days                                    |                    | 5 <sup>th</sup> September         |
| 8     | Sun     |                                 |                                           | 1 Day              | Teacher's Day                     |
| 9-14  | Mon-Sat | Classes                         | 6 Days                                    |                    |                                   |
| 15    | Sun     |                                 |                                           | 1 Day              |                                   |
| 16-21 | Mon-Sat | Classes                         | 6 Days                                    |                    |                                   |
| 22    | Sun     |                                 |                                           | 1 Day              |                                   |
| 23-28 | Mon-Sat | Classes                         | 6 Days                                    |                    |                                   |
| 29    | Sun     |                                 |                                           | 1 Day              |                                   |
| 30    | Mon     | Class                           | 1 Day                                     |                    |                                   |

## **OCTOBER 2024-25**

| Date  | Days    | Particulars                                                              | No. of<br>Class/<br>Working/<br>Exam Days | No. of<br>Holidays | Academic &<br>Other<br>Activities |
|-------|---------|--------------------------------------------------------------------------|-------------------------------------------|--------------------|-----------------------------------|
| 1     | Tue     | Class                                                                    | 1 Day                                     |                    |                                   |
| 2     | Wed     | Birthday of<br>Mahatma Gandhi                                            |                                           | 1 Day              | 2 <sup>nd</sup> October           |
| 3-5   | Thu-Sat | Classes                                                                  | 3 Days                                    |                    | Gandhi Jayanti                    |
| 6     | Sun     |                                                                          |                                           | 1 Day              |                                   |
| 7-8   | Mon-Tue | Classes                                                                  | 2 Days                                    |                    |                                   |
| 9-18  | Wed-Fri | Durga Puja/Lakshmi Puja/<br>Janmotsav of Srimanta<br>Sankardev/Kati Bihu |                                           | 10 Days            |                                   |
| 19    | Sat     | Class                                                                    | 1 Day                                     |                    |                                   |
| 20    | Sun     |                                                                          |                                           | 1 Day              |                                   |
| 21-26 | Mon-Sat | Classes                                                                  | 6 Days                                    |                    |                                   |
| 27    | Sun     |                                                                          |                                           | 1 Day              |                                   |
| 28-30 | Mon-Wed | Classes                                                                  | 3 Days                                    |                    |                                   |
| 31    | Thu     | Kali Puja                                                                |                                           | 1 Day              |                                   |

## NOVEMBER 2024-25

| Date  | Days    | Particulars           | No. of<br>Class/<br>Working/<br>Exam Days | No. of<br>Holidays | Academic &<br>Other Activities                                                                                                 |
|-------|---------|-----------------------|-------------------------------------------|--------------------|--------------------------------------------------------------------------------------------------------------------------------|
| 1     | Fri     | Diwali                |                                           | 1 Day              |                                                                                                                                |
| 2     | Sat     | Class                 | 1 Day                                     |                    | Sessional<br>Examination to<br>start from 1 <sup>st</sup>                                                                      |
| 3     | Sun     |                       |                                           | 1 Day              |                                                                                                                                |
| 4-6   | Mon-Wed | Classes               | 3 Days                                    |                    | Week                                                                                                                           |
| 7     | Thu     | Chhat Puja            |                                           | 1 Day              |                                                                                                                                |
| 8-9   | Fri-Sat | Classes               | 2 Days                                    |                    |                                                                                                                                |
| 10    | Sun     |                       |                                           | 1 Day              | 26 <sup>th</sup> November                                                                                                      |
| 11-14 | Mon-Thu | Classes               | 4 Days                                    |                    | Constitution<br>Day                                                                                                            |
| 15    | Fri     | Guru Nanak's Birthday |                                           | 1 Day              |                                                                                                                                |
| 16    | Sat     | Class                 | 1 Day                                     |                    |                                                                                                                                |
| 17    | Sun     |                       |                                           | 1 Day              |                                                                                                                                |
| 18-23 | Mon-Sat | Classes               | 6 Days                                    |                    | Last Week of<br>month<br>commencement<br>of 1 <sup>st</sup> /3 <sup>rd</sup> /5 <sup>th</sup><br>Semester Final<br>Examination |
| 24    | Sun     | Lachit Divas          |                                           | 1 Day              |                                                                                                                                |
| 25-30 | Mon-Sat | Classes               | 6 Days                                    |                    |                                                                                                                                |

Number of Working Days = 23 Number of Sundays = 04 Number of Holidays including Sundays = 07

| Date  | Days    | Particulars                   | No. of<br>Class/<br>Working/<br>Exam Days | No. of<br>Holidays | Academic &<br>Other<br>Activities |
|-------|---------|-------------------------------|-------------------------------------------|--------------------|-----------------------------------|
| 1     | Sun     |                               |                                           | 1 Day              |                                   |
| 2     | Mon     | Asom Divas/Su-Ka-Pha<br>Divas |                                           | 1 Day              | 2 <sup>nd</sup> December          |
| 3-7   | Tue-Sat | Classes                       | 5 Days                                    |                    | National<br>Population            |
| 8     | Sun     |                               |                                           | 1 Day              | Day                               |
| 9-14  | Mon-Sat | Classes                       | 6 Days                                    |                    |                                   |
| 15    | Sun     |                               |                                           | 1 Day              |                                   |
| 16-21 | Mon-Sat | Classes                       | 6 Days                                    |                    |                                   |
| 22    | Sun     |                               |                                           | 1 Day              |                                   |
| 23-24 | Mon-Tue | Classes                       | 2 Days                                    |                    |                                   |
| 25    | Wed     | Christmas Day                 |                                           | 1 Day              |                                   |
| 26-28 | Thu-Sat | Classes                       | 3 Days                                    |                    |                                   |
| 29    | Sun     |                               |                                           | 1 Day              |                                   |
| 30-31 | Mon-Tue | Classes                       | 2 Days                                    |                    |                                   |